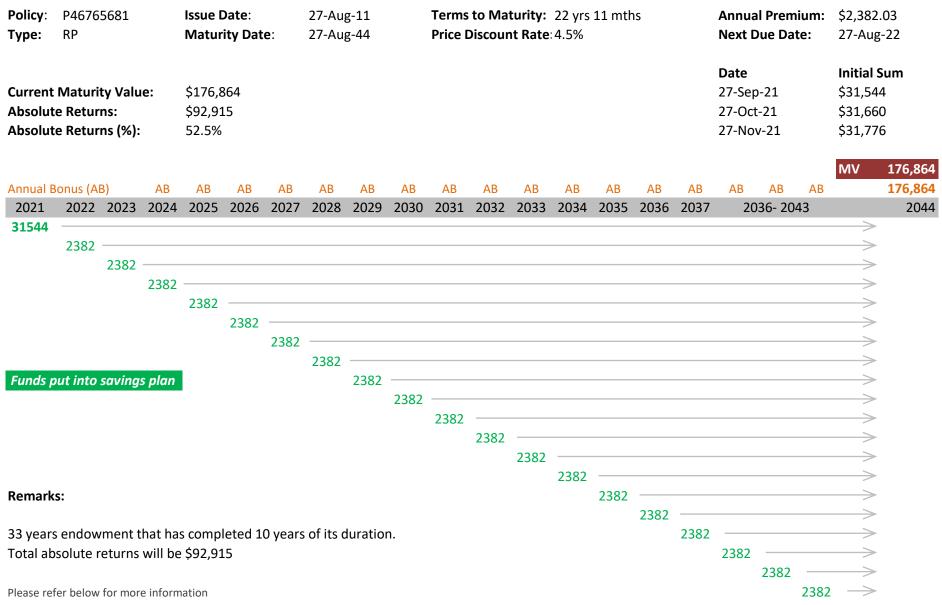

## Notes:

This product is underwritten by the respective insurance company.

The Maturity Value is from the latest bonus statement or revised benefit illustration provided by the insurance company. It consists of both guaranteed portion (declared) and non-guaranteed portion (i.e. future annual bonuses and maturity bonuses).

The Price Discount Rate is the rate at which the Maturity Value and the future premiums payable have been discounted to calculate the Initial Sum and does not represent the rate of returns.

This illustration is for reference only and it is not a contract of insurance. It is not intended to provide any financial advice or constitute as an offer to purchase. Please refer to the actual policy document for the exact terms and conditions.